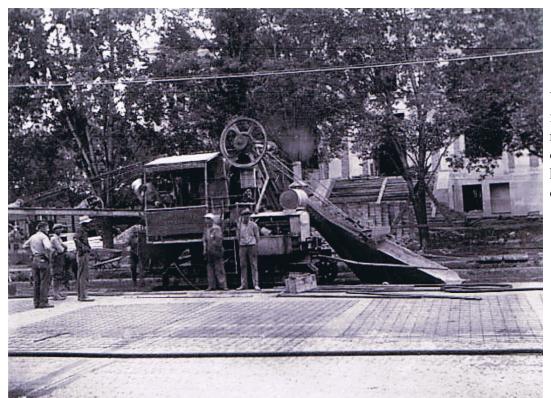

#### PHOTOS FROM OUR COLLECTION

With construction underway for the new county government building, this 90-yearold picture of construction happening of the current courthouse seemed apropos

We recently received a bundle of letters of H.C. Beecher from the City of Aitkin. He was the County Auditor for many years. Here he is pictured at his desk in the old courthouse in 1916 with an unidentified individual.