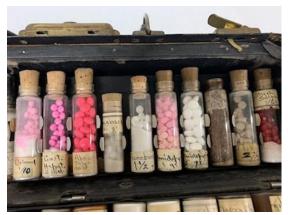

# FROM THE COLLECTIONS

Dr. Benjamin Kelly used this medical bag (see opposite page) circa 1930s-1940s. Dr. Kelly operated his practice out of Aitkin, but often answered 'country calls" in the vicinity for additional fees. Fees included \$13 for traveling a distance of 15 miles and an additional 50 cents per mile beyond that.

Dr. Kelly offered general family medicine and obstetrics. Many of the objects in his bag may look familiar—a tongue depressor, a prescription pad, various pills he prescribed. Dr. Kelly's medical bag also reveals his connections to state and national medical networks. He served as a local health officer with monitored Public Health. Using items like a Minnesota Dept. of Health postcard, he tracked data on vaccinations for diseases like smallpox, diseases now eradicated thanks to these vaccine campaigns. He also helped track and report cases and outbreaks of dangerous infectious diseases like diphtheria, tuberculosis, and typhoid fever to the state.

However, Dr. Kelly also worked within a growing pharmaceutical industry, which promoted its products with marketing campaigns. Dr. Kelly's kit included physician's samples of new, increasingly popular medications like Benzidine sulfate tablets. This was a type of amphetamine pushed by drug companies in the 1930s. It boomed in popularity in the 1940s when the US Army used it to treat symptoms of trauma and fatigue in American soldiers. Again in the 1950s, as American housewives took "bennies" as their "little helpers" for energy and mental health.