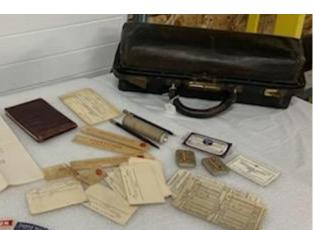

# FROM THE COLLECTIONS

Dr. Benjamin Kelly used this medical bag (see opposite page) circa 1930s-1940s. Dr. Kelly operated his practice out of Aitkin, but often answered 'country calls" in the vicinity for additional fees. Fees included \$13 for traveling a distance of 15 miles and an additional 50 cents per mile beyond that.

Dr. Kelly offered general family medicine and obstetrics. Many of the objects in his bag may look familiar—a tongue depressor, a prescription pad, various pills he prescribed. Dr. Kelly's medical bag also reveals his connections to state and national medical networks. He served as a local health officer with monitored Public Health. Using items like a Minnesota Dept. of Health postcard, he tracked data on vaccinations for diseases like smallpox, diseases now eradicated thanks to these vaccine campaigns. He also helped track and report cases and outbreaks of dangerous infectious diseases like diphtheria, tuberculosis, and typhoid fever to the state.

However, Dr. Kelly also worked within a growing pharmaceutical industry, which promoted its products with marketing campaigns. Dr. Kelly's kit included physician's samples of new, increasingly popular medications like Benzidine sulfate tablets. This was a type of amphetamine pushed by drug companies in the 1930s. It boomed in popularity in the 1940s when the US Army used it to treat symptoms of trauma and fatigue in American soldiers. Again in the 1950s, as American housewives took "bennies" as their "little helpers" for energy and mental health.